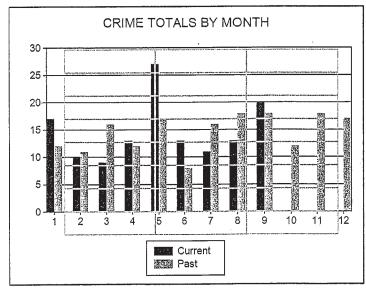

### **EAST WALNUT HILLS NEIGHBORHOOD REPORT**

| CRIME PREVIOUS MONTH Aggravated Assault | Sep<br>2016<br>3 | Sep<br>2015<br>1 | % Change 200.00 %   |
|-----------------------------------------|------------------|------------------|---------------------|
| Auto Theft Burglary                     | 6                | 2<br>7           | -100.00°%           |
| Larceny - Theft Robbery                 | 10<br>1          | 8<br>            | 25.00 %<br>Infinity |
| THEFT FROM AUTO*                        | 5                | 4                | 25.00 %             |

#### CRIME - January through September

| YEAR TO DATE Aggravated Assault    | <b>2016</b><br>8 | .2 <b>015</b><br>4 | % Change: 100.00 %   |
|------------------------------------|------------------|--------------------|----------------------|
| Auto Theff Burglary                | . 7<br>28        | 41                 | -12.50 %<br>-31.71 % |
| Criminal Homicide  Larceny - Theft | 78               | 1 <sup>1</sup> 63  | -100 00 %<br>23.81 % |
| Rape<br>Robbery                    | 1<br>2           | 2: 1<br>4          | -50.00.%<br>-50.00 % |
| THEFT FROM AUTO*                   | 38               | 29                 | 31.03 %              |