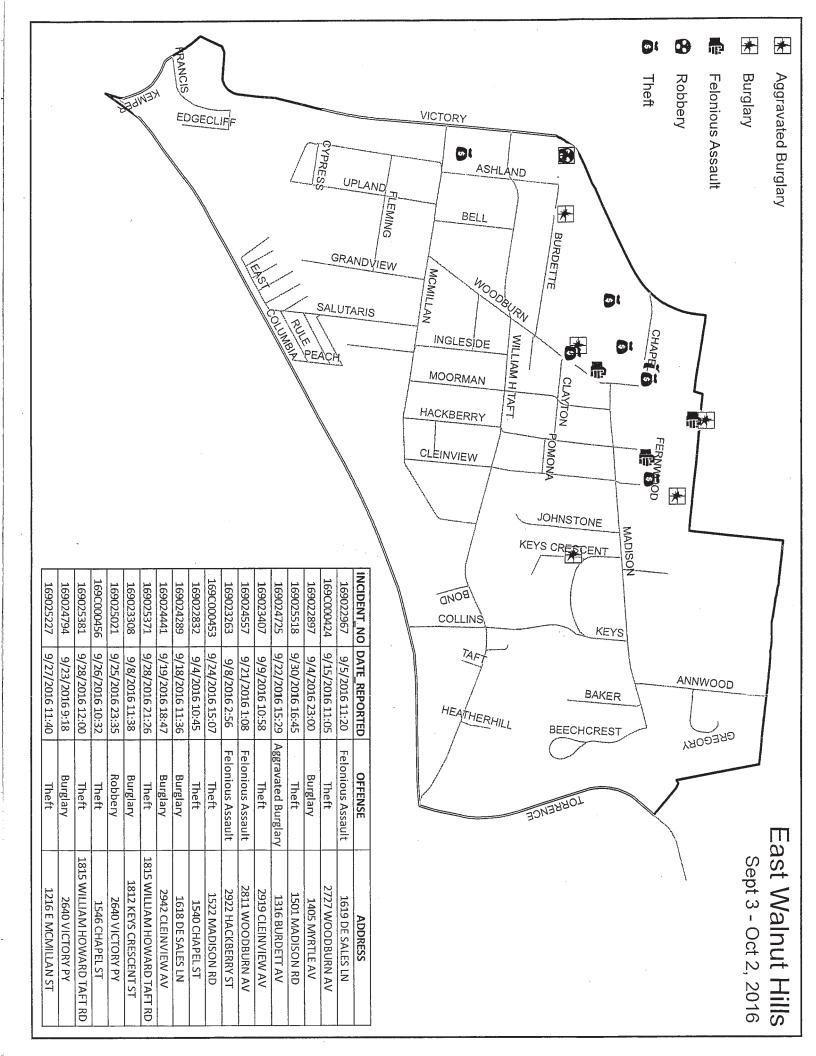

### **EAST WALNUT HILLS NEIGHBORHOOD REPORT**

| CRIME PREVIOUS MONTH Aggravated Assault | Sep<br>2016<br>3 | Sep<br>2015<br>1 | % Change 200.00 %   |
|-----------------------------------------|------------------|------------------|---------------------|
| Auto Theft Burglary                     | 6                | 2<br>7           | -100.00°%           |
| Larceny - Theft Robbery                 | 10<br>1          | 8<br>            | 25.00 %<br>Infinity |
| THEFT FROM AUTO*                        | 5                | 4                | 25.00 %             |

#### CRIME - January through September

| YEAR TO DATE Aggravated Assault    | <b>2016</b><br>8 | .2 <b>015</b><br>4 | % Change: 100.00 %   |
|------------------------------------|------------------|--------------------|----------------------|
| Auto Theff Burglary                | . 7<br>28        | 41                 | -12.50 %<br>-31.71 % |
| Criminal Homicide  Larceny - Theft | 78               | 1 <sup>1</sup> 63  | -100 00 %<br>23.81 % |
| Rape<br>Robbery                    | 1<br>2           | 2: 1<br>4          | -50.00.%<br>-50.00 % |
| THEFT FROM AUTO*                   | 38               | 29                 | 31.03 %              |