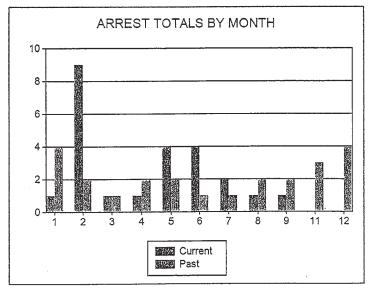

| ARRESTS - PREVIOUS<br>MONTH | Sej<br>2016 | Sep.<br>2015 | % Change |
|-----------------------------|-------------|--------------|----------|
| Aggravated Assault          | 1           | 1            | 0.00 %   |
| Burglary                    | 0           | - 0          | 月00.00%。 |

#### ARREST - January through September

| YEAR TO DAIN       | ≣ 20H3 | 20115 | % Change  |
|--------------------|--------|-------|-----------|
| Aggravated Assault | 3      | 3     | 0.00 %    |
| Burglary           | 5      | 7     | -28 57/%  |
| Criminal Homicide  | 0      | 1     | -100.00 % |
| Larceny - Theft    | 143    | 5     | 180 00 %  |
| Robbery            | 2      | 1     | 100.00 %  |
|                    |        |       |           |