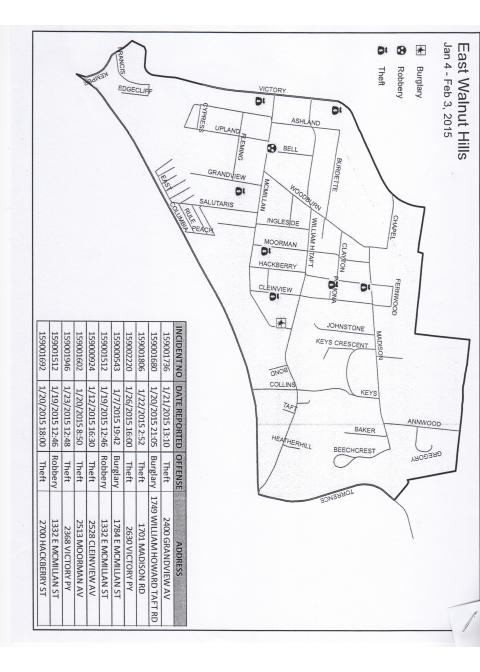

# **EAST WALNUT HILLS NEIGHBORHOOD REPORT**

ARRESTS - PREVIOUS Larceny - Theft

Infinity

| - CRIME - PREVIOUS<br>MONTH | Jan<br>2015 | Jan<br>2014 | % Change |
|-----------------------------|-------------|-------------|----------|
| Auto Theft                  | 1           | 0           | Infinity |
| Burglary                    | 2           | 2           | = 0.00 % |
| Larceny - Theft             | 7           | 8           | -12.50 % |
| Robbery                     | 2           | 0           | Infinity |
| THEFT FROM AUTO*            | 4           | 0           | Infinity |

#### CRIME - January through January

| 01,11111         |      | 5    |          |
|------------------|------|------|----------|
| YEAR TO DATE     | 2015 | 2014 | % Change |
| Auto Theft       | 1    | 0    | Infinity |
| Burglary         | 2    | 2    | 0.00 %   |
| Larceny - Theft  | 7    | 8    | -12.50 % |
| Robbery          | 2    | 0    | Infinity |
| THEFT FROM AUTO* | 4    | 46   | -91.30 % |

#### ARREST - January through January

3 0

| YEAR TO DATE    | 2015 | 2014 | % Change |
|-----------------|------|------|----------|
| Larceny - Theft | 3    | 0    | Infinity |

Note: Crime Counts are incident based, meaning each offense in an incident is counted.

\*Theft from auto counts are also included in theft counts.

Note: Arrest Counts are based on charges, meaning each charge in an arrest is counted.

Date Created:2/4/2015 10:33:39 AM PAGE 1 OF 1