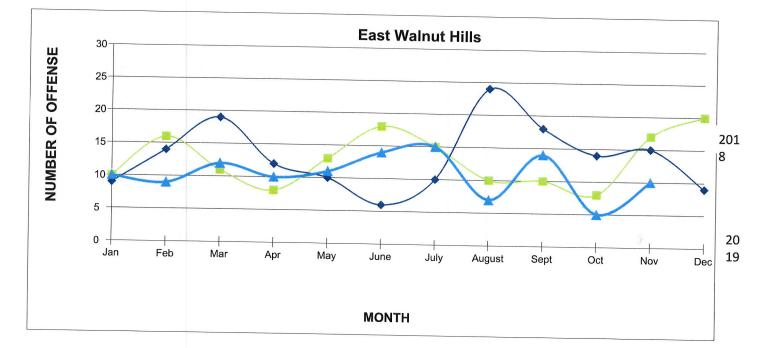

#### EAST WALNUT HILLS ASSEMBLY MONTHLY MEETING MINUTES Wednesday, December 2, 2020 at 7:00 PM

via Zoom

| Agenda Item                                             | Discussion                                                                                                                                                                                                                                                                                                                                                                                                                                                                                                                                                                                                                                                                                                                                                                                                                                                                                                                                                                                                                                                                                                                                                                                                                                                                                                                                                                                                                                                                                                                                                              | Vote |
|---------------------------------------------------------|-------------------------------------------------------------------------------------------------------------------------------------------------------------------------------------------------------------------------------------------------------------------------------------------------------------------------------------------------------------------------------------------------------------------------------------------------------------------------------------------------------------------------------------------------------------------------------------------------------------------------------------------------------------------------------------------------------------------------------------------------------------------------------------------------------------------------------------------------------------------------------------------------------------------------------------------------------------------------------------------------------------------------------------------------------------------------------------------------------------------------------------------------------------------------------------------------------------------------------------------------------------------------------------------------------------------------------------------------------------------------------------------------------------------------------------------------------------------------------------------------------------------------------------------------------------------------|------|
| Welcome                                                 | President Tony Fischer called the meeting to order at 7:04 p.m. Approximately 24 people attended the meeting online and via telephone.                                                                                                                                                                                                                                                                                                                                                                                                                                                                                                                                                                                                                                                                                                                                                                                                                                                                                                                                                                                                                                                                                                                                                                                                                                                                                                                                                                                                                                  | None |
| 1. Cincinnati Police<br>Report                          | Captain Jones reported on the crime statistics for EWH for November 2020 (see<br>attached crime statistics). EWH continues to have low crime statistics. There<br>were no violent crimes for the month; there has been a 50% decrease in violent<br>and a 20% decrease in property crimes when compared to 2019. There was a<br>discussion about speeding issues in the neighborhood: (a) the business district,<br>especially along Woodburn, has been subject to property damage due to cars<br>likely speeding. The Kiosk and a pot, both on the sidewalk have been damaged;<br>and (b) the McMillan and Taft intersection has been the site of lots of accidents.<br>A resident on Woodburn reported that a number of cars had been broken into on<br>Woodburn, Clayton and Burdette, with windows smashed in some cases. Captain<br>Jones stated that he will have his lieutenant who has headed up a special project<br>on thefts from cars take a look at what can be done. He reminded people to take<br>items out of the autos or keep them out of sight.                                                                                                                                                                                                                                                                                                                                                                                                                                                                                                      | None |
| 2. Cincinnati<br>Recreation<br>Commission               | Vanessa Henderson reported that the Bush Recreation Center has an enrichment program for 24 kids at a time with tutors on site. Breakfast with Santa has been cancelled. The weight room is open by appointment only from 7:00 a.m. to 6:30 p.m. Call 281-1286 for an appointment. Membership is inexpensive: an adult membership is \$25 and senior membership is less.                                                                                                                                                                                                                                                                                                                                                                                                                                                                                                                                                                                                                                                                                                                                                                                                                                                                                                                                                                                                                                                                                                                                                                                                | None |
| 3. Presentation on<br>2725 Woodburn<br>Avenue           | Denny Dellinger, representing Celestial Capital LLC the owner of the property,<br>was invited to attend the Assembly meeting. He accepted, but did not attend. In<br>his absence Drew Gores did the presentation. Celestial Capital is requesting a<br>Certificate of Appropriateness from the City's Historic Conservation Board at a<br>hearing on December 7, 2020. No zoning variances are being requested. The<br>Certificate is needed because the 2725 Woodburn property is in the Woodburn<br>NBD Conservation District and is subject to the City's guidelines that govern<br>development in the Conservation District. Drew reported that the changes to the<br>building's facade facing Woodburn would be minimal: the stone at the base of<br>the building will be replaced and the window air conditioner will be removed. No<br>other changes will occur. The basement interior will remain essentially the same.<br>The first floor interior will be a storefront on Woodburn and the rear will be a<br>one-bedroom apartment. The second floor will be a larger three-bedroom<br>apartment and will have access to a new flex space addition on the third floor<br>(the third floor is currently the roof). The third floor addition will be set back<br>from Woodburn and will not be visible from the street, nor from the building<br>across the street. The addition will have Hardieplank siding. The front portion of<br>the roof will be a terrace. Discussion ensued. No vote on the project was taken<br>because Mr. Dellinger did not attend. | None |
| 4. Approval of<br>Monthly Mtg<br>Minutes                | There being no revisions to the Minutes for October 4, 2020 or the November 4, 2020, the October and November Minutes were deemed approved as posted on the website.                                                                                                                                                                                                                                                                                                                                                                                                                                                                                                                                                                                                                                                                                                                                                                                                                                                                                                                                                                                                                                                                                                                                                                                                                                                                                                                                                                                                    | None |
| 5. Treasurer's<br>Report                                | Freeman Durham reviewed the Treasurer's Report. He noted that the October 2020 figures include income of \$1886 and expenses of \$3100 with a net loss of \$1200. There is \$60,000 in the bank, much of which is restricted. Over \$30,000 is in the Madison Lot account.                                                                                                                                                                                                                                                                                                                                                                                                                                                                                                                                                                                                                                                                                                                                                                                                                                                                                                                                                                                                                                                                                                                                                                                                                                                                                              | None |
| 6. Membership and<br>Communications<br>Committee Report | Valerie Daley reported that the annual solicitation for dues to support the work of the EWH Assembly has been mailed to EWH residents. The mailing included the newsletter. She reminded attendees that they can join the Assembly by paying dues online on the EWHA website: https://eastwalnuthills.org/join-now/.                                                                                                                                                                                                                                                                                                                                                                                                                                                                                                                                                                                                                                                                                                                                                                                                                                                                                                                                                                                                                                                                                                                                                                                                                                                    | None |
| 7. Events<br>Committee                                  | Christine Johnson reported that the monthly Trash Walk would be held on Saturday, December 5 at 9:00 a.m. starting at the Parkside Cafe in Walnut Hills.                                                                                                                                                                                                                                                                                                                                                                                                                                                                                                                                                                                                                                                                                                                                                                                                                                                                                                                                                                                                                                                                                                                                                                                                                                                                                                                                                                                                                | None |